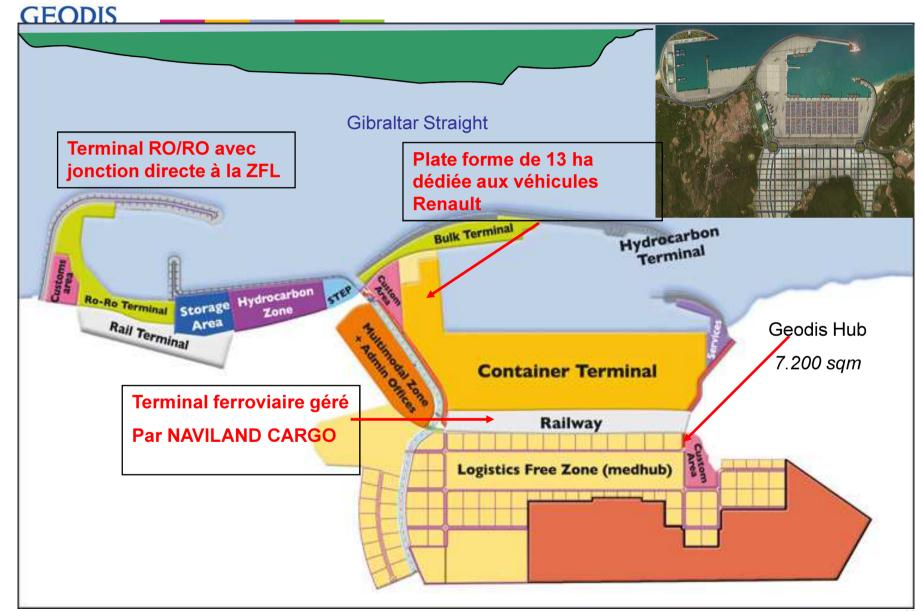

# **Tangier Med GEODIS HUB**

### Flow optimization in Tangier Med Hub

### TANGER MED I – LOGISTICS FREE ZONE (ZFL)

### **Tangier Med Port: Geodis European and Africa Hub**

### **GEODIS GROUP ACTIVITIES AT TANGIER Med PORT**

GEODIS TANGER MEDITERRANEE

•

- 1. Freight forwarding
- 2. Logistics
- 3. Warehousing
- 4. Customs
- NAVILAND CARGO MAROC
- 1. Container rail transport from Tanger Med up to Casablanca
- 2. In progress : Container Rail management for main areas in Casablanca Marrakech & Fès
- STVA & GEODIS
- 1. Vehicles compound management at port & factory (13 Ha in Tanger Port)
- 2. Wagon transport between Renault plant & Tanger Med Port