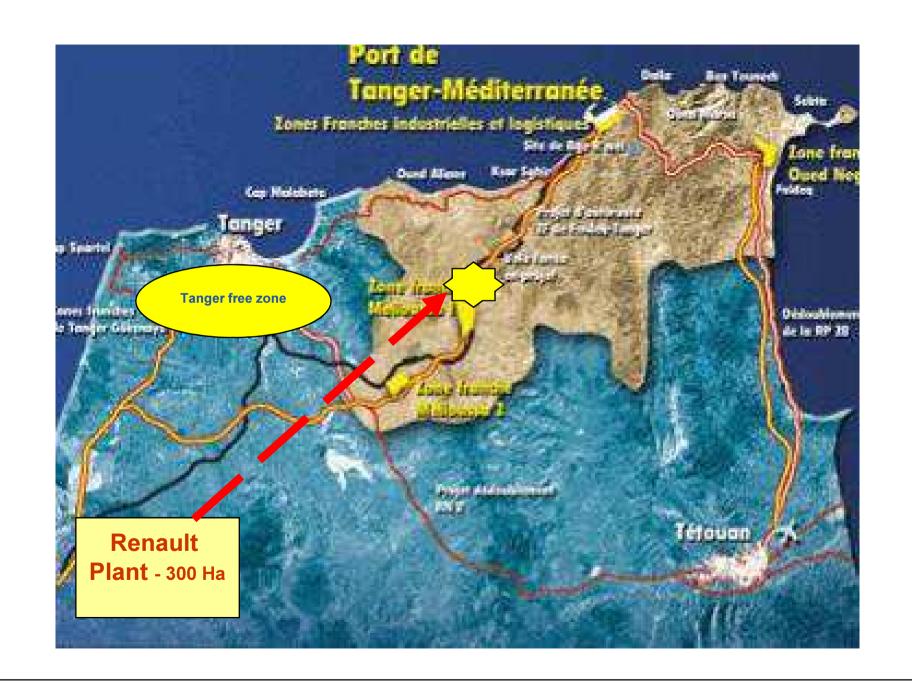

### TANGER MED I – LOGISTICS FREE ZONE (ZFL)

### **Tangier Med Port: Geodis European and Africa Hub**