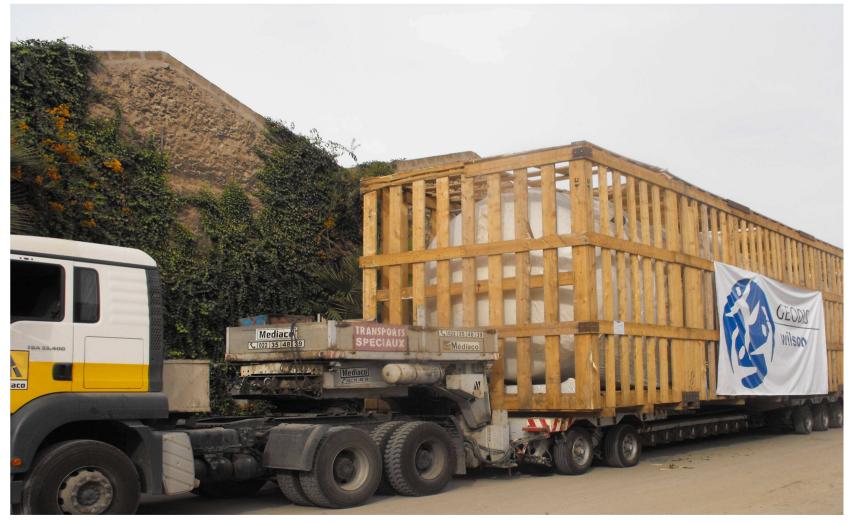

bunker on temperature and humidity control
- WMS Altesse interfaced with ERP PeopleSoft pre-conditioning functionality with lot number & expired date management

## **La legrand**<sup>®</sup>

- Distribution Center based on Oukacha 900 sqm
- 1.200 SKU managed with heterogeneous product size
- Pick and pack preparation
- 120 sqm of post manufacturing activity
- WMS Millénium interfaced with Legrand ERP
- FTL / LTL & Express Distribution to Legrand Customers





- Distribution Center based in Casablanca 12.000 sqm
- Full range of products : White, brown, eletronic, mobile & spare parts
- Goods reception Sea & Air shipments
- Customs clearance
- Warehousing
- Management inventory
- Logistics added value services
- RFID
- Distribution
- Returm of articles



# Industrial projects in Morocco



OCP – Length 17,2 m – Weight 55 tons



### **Industrial projects: Four Seasons Marrakech**







### **Industrial projects: Four Seasons Marrakech**





### **Industrial projects: Four Seasons Marrakech**





# **Tangier Med GEODIS HUB**







### Flow optimization in Tangier Med Hub





### TANGER MED I – LOGISTICS FREE ZONE (ZFL)









### **Tangier Med Port: Geodis European and Africa Hub**

#### Warehouse site :

- 7.200 sqm 12 meters high
- 4.000 sqm currently available
- International Logistics Infrastructure Standards

### Operations:

- Goods reception coming from Asia & America
- Warehousing
- Flows Consolidation
- Deliveries to Free Zones in Morocco
- Shipping by trucks or containers to European ports or final destination
- Shipping by containers to Maghreb & West Afri