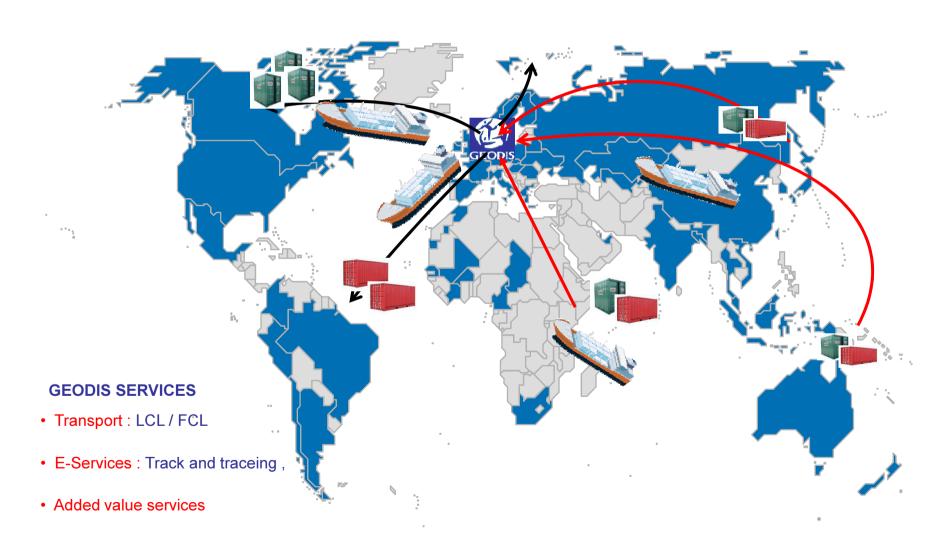

### Logistics

- Upper reaches Logistics
- Down stream Logistics
- Added value Services
- Reverse Logistics
- Distribution : FTL / LTL, Express

#### Air

- Groupage
- Door to Door
- AOG
- Chartering

#### Sea

- FCL
- Groupage / FCL
- NVOCC
- Conventional Transport

Customs clearance

**Industrial Projects** 

- Proper customs licensee
- Customs people in GWM warehouse (6 days a week)
- People : 8
- IT : Customs connection « Badr » via internet Management tool
- Different customs aspects and regimes (temporary import, Industrial free warehouse, Advanced supplier warehouse,...)
- Ability to avoid port charges (warehousing and demurrage fees) thanks to our broker licensee when we can reach our bonded warehouse and area (14000 sqm) straight from the port / customs formalities to be done in the Geodis location without container offloading (except in case of customs visit)
- Direct delivery to plant or selling point