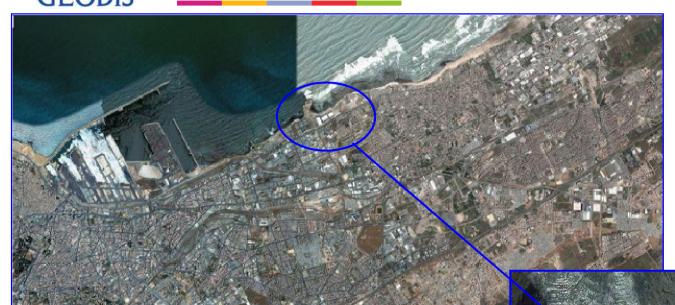

### **Geodis Morocco Presentation**

• Park Oukacha : 14 300 sm of surface managed located near Casablanca Port

950 Clients

300 **Employees** 

Sites\*

55.000 sqm **Logistics warehouse** 

\* Casablanca & Tanger