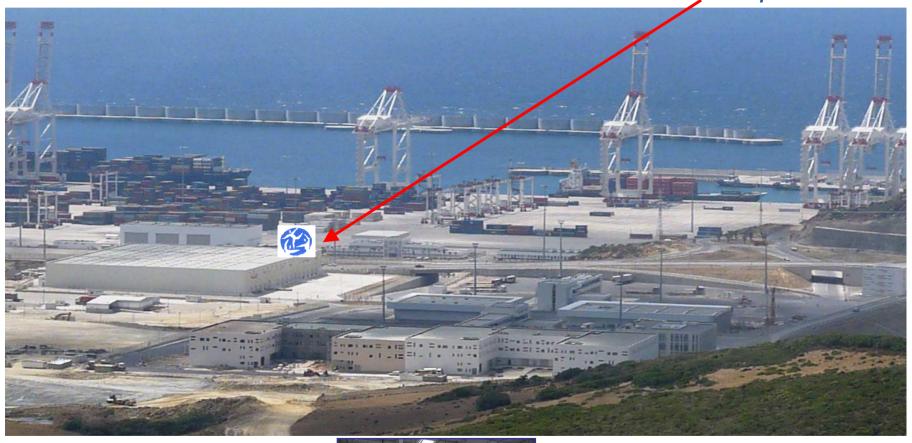

# **Tangier Med GEODIS HUB**

### Flow optimization in Tangier Med Hub

### **Tangier Med Port: Geodis European and Africa Hub**

#### Warehouse site :

- 7.200 sqm 12 meters high
- 4.000 sqm currently available
- International Logistics Infrastructure Standards

### Operations:

- Goods reception coming from Asia & America
- Warehousing
- Flows Consolidation
- Deliveries to Free Zones in Morocco
- Shipping by trucks or containers to European ports or final destination
- Shipping by containers to Maghreb & West Africa
- Operations start : April 2009
- Current Customers: Philips EADS Region4
- Prospects: Unilever SCAPA DELPHI