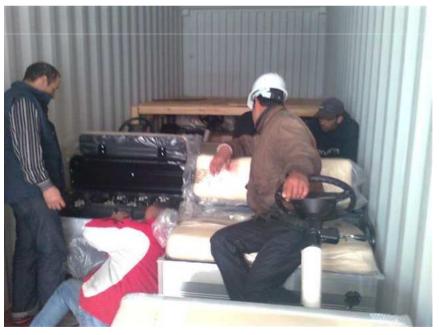

tioning functionality with lot number & expired date management

## **La legrand**<sup>®</sup>

- Distribution Center based on Oukacha 900 sqm
- 1.200 SKU managed with heterogeneous product size
- Pick and pack preparation
- 120 sqm of post manufacturing activity
- WMS Millénium interfaced with Legrand ERP
- FTL / LTL & Express Distribution to Legrand Customers





- Distribution Center based in Casablanca 12.000 sqm
- Full range of products : White, brown, eletronic, mobile & spare parts
- Goods reception Sea & Air shipments
- Customs clearance
- Warehousing
- Management inventory
- Logistics added value services
- RFID
- Distribution
- Returm of articles



# Industrial projects in Morocco



OCP – Length 17,2 m – Weight 55 tons



### **Industrial projects: Four Seasons Marrakech**







### **Industrial projects: Four Seasons Marrakech**





### **Industrial projects: Four Seasons Marrakech**





# **Tangier Med GEODIS HUB**







### Flow optimization in Tangier Med Hub





### TANGER MED I – LOGISTICS FREE ZONE (ZFL)









### **Tangier Med Port: Geodis European and Africa Hub**

#### Warehouse site :

- 7.200 sqm 12 meters high
- 4.000 sqm currently available
- International Logistics Infrastructure Standards

### Operations:

- Goods reception coming from Asia & America
- Warehousing
- Flows Consolidation
- Deliveries to Free Zones in Morocco
- Shipping by trucks or containers to European ports or final destination
- Shipping by containers to Maghreb & West Africa
- Operations start : April 2009
- Current Customers: Philips EADS Region4
- Prospects: Unileve