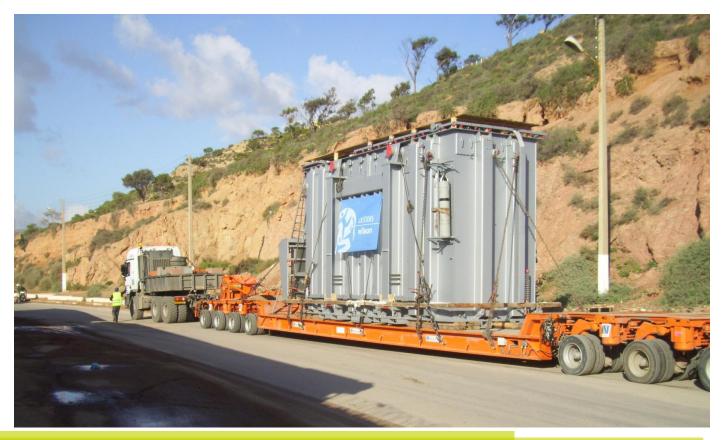

#### **ABB POWER / SONELGAZ**

- Projects AFFLOU – BERROUAGHIA

Transformers 60 to 150 T Each - Quantity 4 / 4,85 m/ H

Total FRT 35 000 1 year Contract

- Projects SIDI EL KEBIR & DERGUINA

Transformers 60 to 100 T Each - 6 / 4,85 m/H

Total FRT 25 000