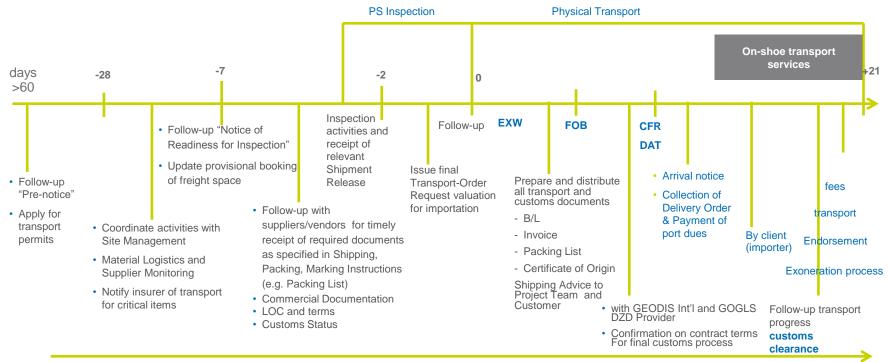

## **DOCUMENTATION PROCESS = CONTROL**

- Flow of documentation and transmission
  - 1 Central point for coordination on documentation
  - Control at destination with CUSTOMER TEAM & GOGLS -GEODIS TEAM
  - Terms and Conditions of Customer Contract application :
    - Process EUR 1 Yes / No
    - A.T (Temporary) Yes / No
    - Permanent Entry : Exo F 21 / F 22 Yes/No
      - DUTIES PAYMENT EXO FULL
      - TAXE EXO FULL
      - DUTIES PAYMENT CONSIGNMENT (980 process) Yes/No
    - DCP control to be confirmed as per Material specification
    - LOC / Domiciliation process (CO/Quality Certificate Yes/No)
    - Importer of Record to be confirmed with
      - Status of company registered in Algeria
      - Copies of Contract legalized
      - Chamber of Commerce registration
      - Fiscal card
      - Importer Magnetic card (customs statistics number/Allowance as Importer of record)
      - POA for Geodis Customs Agent
    - Dangerous Goods : Import License MSDS Letter of engagement
    - 21 DAYS FOR CUSTOMS CLEARANCE IN ALGERIA

## **DOCUMENTATION PROCESS = CONTROL**

- CUSTOMS CLEARANCE
- Based on contract terms
- D10 = D1000/D1025/D1008/D18
- Permanent / Exoneration/ Temporary Entry
  - Customs clearance start up upon full documentation over hand to Geodis by the importer of Record
  - Including :
    - Fiscal card
    - Chamber of commerce registration
    - MBL original + Commercial invoice with Bank endorsment
    - Any documentation requested into the LOC
    - Certificate of Orgine
    - Certificate of Quality as per Fraud regulation if control applicable
    - Import license for material under Import control quota (e.i Dangerous goods/Telecom/
    - Camera/ IT equipment etc...)

## **DOCUMENTATION PROCESS = CONTROL**

- OVER 21 DAYS Material transferred to Bonded facilities without pre notice
- CUSTOMS PENALTIES
- DEMAND FOR CUSTOMS RELEASED SUBJECT TO LOCAL CUSTOMS BUREAU APPROVAL
- OVER 2 Month Material seized by customs without pre notice
- CUSTOMS PENALTIES
- DEMAND FOR CUSTOMS RELEASED SUBJECT TO LOCAL CUSTOMS BUREAU
- APPROVAL
- DEMAND FOR CUSTOMS RELEASED SUBJECT TO LOCAL / REGIONAL / CENTRAL
- (Algiers) BUREAU APPROVAL
- CUSTOMS CLEARANCE RELEASED
- D10 Base on customs status of importation
- PHYSICAL MATERIAL INSPECTION ON DEMAND AND APPOINTMENT
- « Quittance » Customs receipt
- PAYMENT by Importer of Record Penalties and Duties
- LOADING ON TRUCK
- DELIVERY