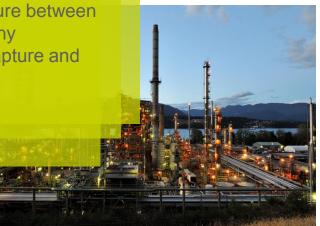

## Wilson OIL & GAS HASSI MESSAOUD

- BP ISG + IAN 3 years Contracts 2011 / 2013
  - Contract Door to POD Algeria (Annaba-Mostaganem) FCL consolidation Dedicated
  - GEODIS Hub's control Marseille
  - Sub Hub's
  - In Salah Gas (ISG) and In Amenas are a joint venture between BP, Statoil and the Algerian state-owned oil company Sonatrach. It's one of the world's leading carbon capture and storage initiatives.