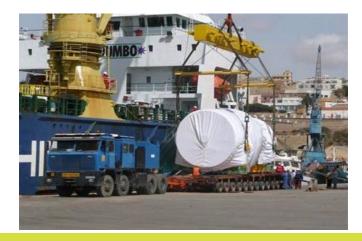

#### Industrial Project : Power ALSTOM

- RELIZANE June 2008 / June 2010 (75 000 FRT)
- TERGA Alstom Project 2009 from Rotterdam to Arzew Algeria
- 3 x 400 MW KA26. Combined Cycle Power Plant
- Up to Date volume 19 500 FRT 56 000 CBM (Total Project 150 000 CBM)
- ORAN / MOSTAGANEM / ARZEW
- 1 Dedicated 5 People Team since 2008
- 1 Expatriate on Site