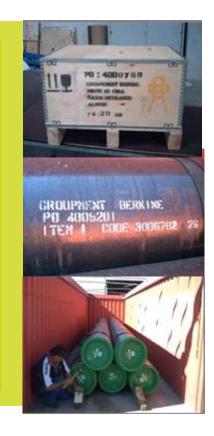

## **OIL & GAS HASSI MESSAOUD**

- GROUPEMENT BERKINE Since June 2007 OIL & GAS
- GEODIS Oil & Gas Marseille Main Hub with 2 sub Hub's IAH/LON
  - Full Re supply process W/W to HASSI MESSAOUD
  - 1 Dedicated Yard in HME with one partner since 2007
  - Major port of entry SKIKDA and MOSTAGANEM
  - Consolidation dedicated to G.B Full container and B/B to HBNS and EL MERK
  - DOOR TO DOOR CONTRACT
  - 2 NEW CONTRACTS
    - OHANET / BHP- 2 years Contracts
    - **BP ISG + IAN** 3 years Contracts

## Wilson OIL & GAS HASSI MESSAOUD

- BP ISG + IAN 3 years Contracts 2011 / 2013
  - Contract Door to POD Algeria (Annaba-Mostaganem) FCL consolidation Dedicated
  - GEODIS Hub's control Marseille
  - Sub Hub's
  - In Salah Gas (ISG) and In Amenas are a joint venture between BP, Statoil and the Algerian state-owned oil company Sonatrach. It's one of the world's leading carbon capture and storage initiatives.