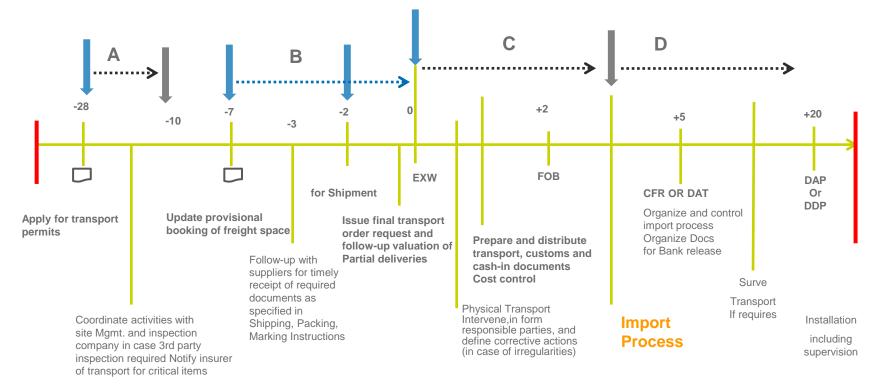

#### **Logistics flow Control IP projects**

Responsibility with supplier

GEODIS wilson

Import process - interface with Importer (SONELGAZ or SONATRACH)

#### **GEODIS ALGERIA Project Management**

- 9 TRANSPORT MONITORING TRACK AND TRACE" AND SHIPMENT STATUS REPORT
- 9TRANSPORT COST CONTROL and KPI'S CONTROL AT DESTINATION
- WEEKLY REPORT AND DAILY REPORT FROM DESTINATION GEODIS COORDINATOR AND PROJECT MANAGER
- WORK ON FIELD WITH CUSTOMER TEAM ON CONTRACT REVIEW AND LOCAL PROCESS

#### **Control Key of Performance**

#### Anticipation from origin

- Documentation
  - Commercial invoice Original
  - P/L Original
  - C.O/Quality Control
  - Value
  - ANDI Yes No
  - DDU or DDP
  - EXONERATION PROCESS Yes -No
  - TYPE OF EXONERATION according the contract

#### HUB's Control

- Operation
  - Expediting
  - PO Management
  - EXW Transportation to HUB's
  - Shuttle ex UK from LHR HUB to MAR HUB
  - QA/QC
  - Packing/Marking
  - Dangerous Goods Maintenance on process for Algeria
  - Storage (Covered/non Covered) Marseille/London/Houston/Antwerp
  - Export Customs from EU Ex Marseille
  - Issuance of Customer Commercial Invoice
  - Insurance
  - Container Stuffing
  - Ocean Shipping to port of Destination
  - Air Shipping Charter ex Marseille / Vatry Airport to Hassi Messouad
  - Safety and HSE control
  - OSD Rules and report
  - IT Management System (GONLINE / EDI http connection on request)
  - KPI'S reporting

## **Control Key of Performance**

#### **Control at Destination**

Full Coordination

GEODIS wilson

- Review on Documentation
- Pre Entry on request
- Permanent control on process with Customs Agents
- SOP AIR/SEA for Import/Export in/out Algeria
- SOP For Customs Clearance
  - Permanent/ ATA Carnet/Samples/ TIB
- SOP Road Transportation
- Registered as Licensed transportation company
- Transportation to site / Escort / Handling
- Supervision of Unloading on port, Unloading survey on request
- Road Survey for delivery on request
- Payment on behalf of Customer (excluding Arrival fees, Port
- Taxes/Duties/Surrestaries/Storage charges on port or at bonded facilities/CustomsPenalties)
- Maintenance on HSE and Safety based on Algerian Rules and Regulation
- Reporting Daily Report / KPI'S